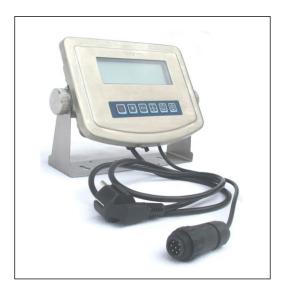

### Features:

- Housing and bracket made of stainless steel
- Dust- and waterproof according to IP67
- Size including bracket: 258x178x58 mm
- 6-digit backlit LCD display
- Height of digits: 25 mm
- Weighing range up to 999.999 kg/lb
- Adjustable resolution from 0.001 to 50 kg/lb
- Auto-zero or manual zero setting
- Zero stabilisation, summing function
- Animal weighing mode, energy saving mode
- Power supply 220 VAC
- Battery operation with 2x1.5 V AA
- Externally accessible compartment for batteries
- Waterproof plug for connecting the load cells
- RS232 interface for external display or PC/PLC connection

#### **Benefits:**

- Sturdy technology, easy to use
- Simple, robust weighing indicator for wall-, table- or stand mounting
- Dust- and waterproof, ideal for use in stables
- Reliable readings even with restless animals
- Battery enables mobile use