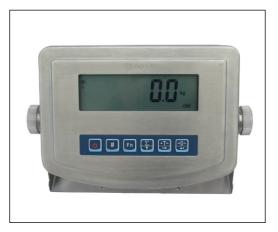

## AGRETO Display Device HD1

### Features:

- Housing and bracket made of stainless steel
- Dust- and waterproof according to IP67
- Size including bracket: 258x178x58 mm
- 6-digit backlit LCD display
- Height of digits: 25 mm
- Weighing range up to 999.999 kg/lb
- Adjustable resolution from 0.001 to 50 kg/lb
- Auto-zero or manual zero setting
- Zero stabilisation, summing function
- Animal weighing mode, energy saving mode
- Power supply 220 VAC
- Battery operation with 2x1.5 V AA
- Externally accessible compartment for batteries
- Waterproof plug for connecting the load cells
- RS232 interface for external display or PC/PLC connection