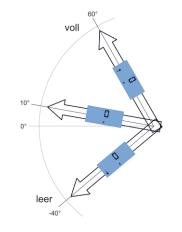

### AgriCounter Load:

### Tank counter and hour meter for slurry tankers with level indicator and push-off trailers:

- Detecting the amount of loads with a special counting sequence via changes in position of the counter and monitoring of minimum times
- Setting options for angles, times and intensity of the necessary movement
- Activation of the hour counting by motion or vibration of the machine