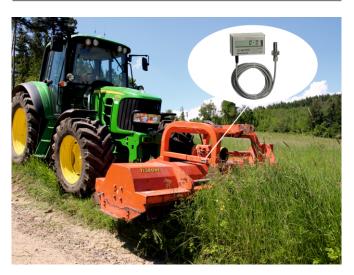

### AgriCounter Load:

### Tank counter and hour meter for slurry tankers with level indicator and push-off trailers:

- Detecting the amount of loads with a special counting sequence via changes in position of the counter and monitoring of minimum times
- Setting options for angles, times and intensity of the necessary movement
- Activation of the hour counting by motion or vibration of the machine