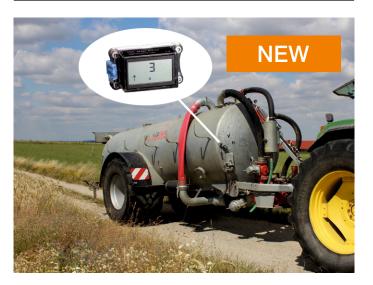

### AgriCounter Load:

### Tank counter and hour meter for slurry tankers with level indicator and push-off trailers:

- Detecting the amount of loads with a special counting sequence via changes in position of the counter and monitoring of minimum times
- Setting options for angles, times and intensity of the necessary movement
- Activation of the hour counting by motion or vibration of the machine