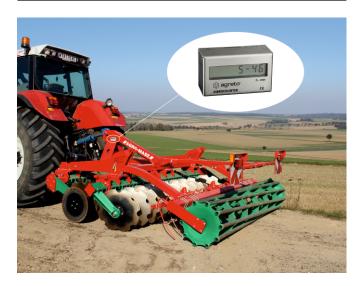

### AgriCounter Vibration:

# Hour meter for the separate recording of working and transport time:

- Activation by motion/vibration of the machine
- Separate summation of working time (use in the field) and travel time (travel to the field) possible by changing the position of the counter
- Hour display optionally in h:mm or h,hh
- Possibility of setting the necessary intensity of movement for activating the counting process

working position = working time

## Mounting on a folding side part or chassis part

travel position = travel time