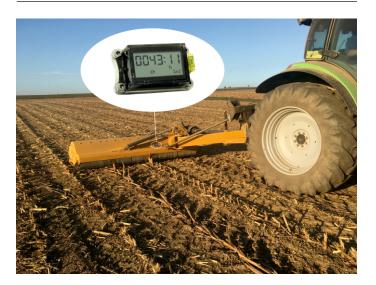

### AgriCounter Vibration:

# Hour meter for the separate recording of working and transport time:

- Activation by motion/vibration of the machine
- Separate summation of working time (use in the field) and travel time (travel to the field) possible by changing the position of the counter
- Hour display optionally in h:mm or h,hh
- Possibility of setting the necessary intensity of movement for activating the counting process

working position = working time

## Mounting on a folding side part or chassis part

travel position = travel time