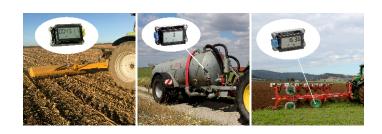

#### AgriCounter Drive:

## Hektar meter and hour meter for machinery and equipment with landing gear or training wheels:

- Activation by roatation of the counter
- Counts the number of rotations and optionally also the operating hours
- Setting the wheel circumference, working width and the necessary intensity of movement
- Activation of the hour counting by motion or vibration of the machine

Mounting directly on the level indicator or on a moving part

no external sensor necessary

Mounting directly on the wheel

no external sensor necessary