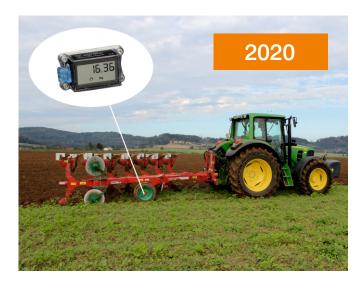

### **NEW - AgriCounter**

# Hour meter for the separate recording of working and transport time:

- Activation by motion/vibration of the machine
- Separate summation of working time (use in the field) and travel time (travel to the field) possible by changing the position of the counter
- Hour display optionally in h:mm or h,hh
- Possibility of setting the necessary intensity of movement for activating the counting process

working position = working time

## Mounting on a folding side part or chassis part

travel position = travel time