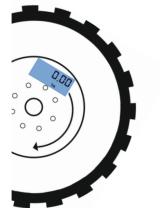

#### AgriCounter Drive:

## Hektar meter and hour meter for machinery and equipment with landing gear or training wheels:

- Activation by roatation of the counter
- Counts the number of rotations and optionally also the operating hours
- Setting the wheel circumference, working width and the necessary intensity of movement
- Activation of the hour counting by motion or vibration of the machine

Mounting directly on the level indicator or on a moving part

no external sensor necessary

Mounting directly on the wheel

no external sensor necessary