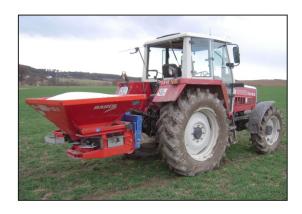

## **Applications:**

- Weighing triangle for simple mounting on three-point devices with CAT II
- For front- and rear mounting
- Ideal for weighing fertilizer spreaders, transport boxes, feed mixers or other attachments
- App shows the actual spreading quantity