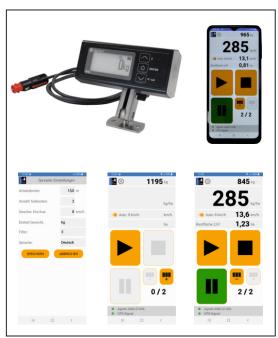

## **Applications:**

- Weighing triangle for simple mounting on three-point devices with CAT II
- For front- and rear mounting
- Ideal for weighing fertilizer spreaders, transport boxes, feed mixers or other attachments
- App shows the actual spreading quantity

## **Benefits:**

- affordable scale for tractor three-point linkage
- Easy to operate and calibrate
- App checks the amount of fertilizer applied
- Facilitates the configuring of your machines