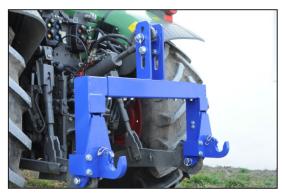

## **Technical details:**

- Steel construction with internal weighing technology
- Two high resolution load cells 5 t
- Accuracy in practical use +/- 1 to 2 %
- Roller guided mounting for the attachment of mashinery
- Center of gravity shifted backwards by approximately 20 cm
- Weighing range of 4500 kg
- Weight 80 kg
- Special adjusting mechanism for attachments that do not exactly conform to category 2 (lower hitch distance 85-90 cm, height between top link and lower hitch arm 48-68 cm)
- The construction for load introduction guarantees exact weighings, independent of the cargo's position
- Scale is easy to mount and calibrate
- Device mounting with 2 Quick-Hooks
- For quick attachment change and for devices with a rigid axle
- High-quality special coating