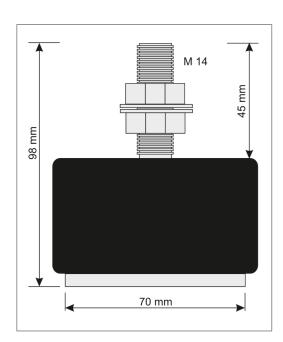

## Technical details:

- 4 weighing feet consisting of load cell, ground plate, mounting plate, rubber cover and mounting bolt
- Fully encapsulated welded load cells
- 1000 kg / 2200 lbs rated load per foot
- Safe maximum load 150 %, Accuracy + / 1 %
- Full scale output 2 mV/V, excitation 5 to 12 VDC
- Operating temperature. -35 to 70 °C
- Dust- and waterproof according to IP68
- All visible steel parts made of stainless steel
- 3 m cable from feet to 4 way connector
- 6 m cable from connector to display device
- Waterproof plug for connection to a display device
- Variation with 2000 kg / 4400 lbs rated load per foot or different number of feet per set optional