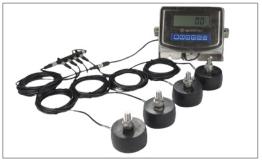

## AGRETO Weighing Feet

## Applications:

- Platform scales, animal scales
- Ideal for mounting under tanks, mills and silos
- Suitable for use in stables, damp spaces andoutdoors

## Technical details:

- 4 weighing feet consisting of load cell, ground plate, mounting plate, rubber cover and mounting bolt
- Fully encapsulated welded load cells
- 1000 kg / 2200 lbs rated load per foot
- Safe maximum load 150 %, Accuracy + / 1 %
- Full scale output 2 mV/V, excitation 5 to 12 VDC
- Operating temperature. -35 to 70 °C
- Dust- and waterproof according to IP68
- All visible steel parts made of stainless steel
- 3 m cable from feet to 4 way connector
- 6 m cable from connector to display device
- Waterproof plug for connection to a display device
- Variation with 2000 kg / 4400 lbs rated load per foot or different number of feet per set optional