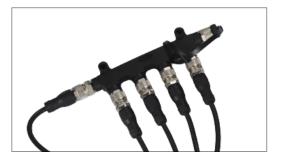

## Technical details:

- 4 weighing feet consisting of load cell, ground plate, mounting plate, rubber cover and mounting bolt
- Fully encapsulated welded load cells
- 1000 kg / 2200 lbs rated load per foot
- Safe maximum load 150 %, Accuracy + / 1 %
- Full scale output 2 mV/V, excitation 5 to 12 VDC
- Operating temperature. -35 to 70 °C
- Dust- and waterproof according to IP68
- All visible steel parts made of stainless steel
- 3 m cable from feet to 4 way connector
- 6 m cable from connector to display device
- Waterproof plug for connection to a display device
- Variation with 2000 kg / 4400 lbs rated load per foot or different number of feet per set optional